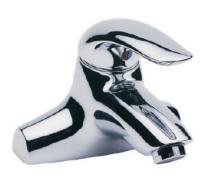

# American Standard

03-hole lava faucet saga Vòi chậu 03 lỗ WF-1502

#### **FEATURES**

- A grade brass, strong and durable
- High quality ceramic valve for longer usage
- Ceramic cartridge tested = 500,000 times
- Neoperl aerator 2.2 GPM
- Without pop-up drain
- With normal packaging
- Flow rate @ 0.1MPa

## **SPECIFICATIONS**

Lever handle (cold & hot)