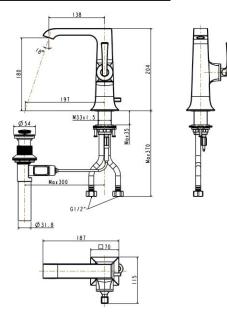

# DIMENSIONAL DRAWING

#### SPECIFICATIONS

- Basin mixer faucet
- 1-Hole Installation: lever handle (cold & hot)
- Spout reach: 138 mm
- Spout height: 180 mm