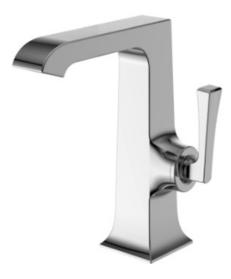

# Kastello

Single Hole Basin Mixer FFAS1601-101500BC0

# **FEATURES**

- A grade brass, strong and durable
- High quality cycle ceramic valve for longer usage and safety
- Ceramic cartridge tested = 500,000 times
- Neoperl aerator 2.2GPM
- With speed connect drain
- With normal packaging
- Flow rate @ 0.1MPa: 3.8 L/min for spout

#### SPECIFICATIONS

- Basin mixer faucet
- 1-Hole Installation: lever handle (cold & hot)
- Spout reach: 138 mm
- Spout height: 180 mm

#### FINISHES AVAILABILITY

• Chrome (- CP)