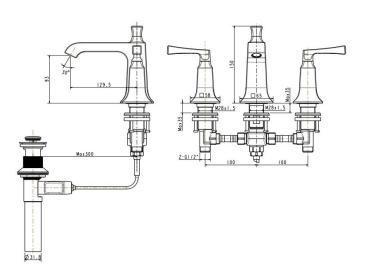

## DIMENSIONAL DRAWING

#### **SPECIFICATIONS**

- Basin mixer faucet
- 3-Hole Installation: lever handle (cold & hot)
- Spout reach: 129.5 mm
- . Spout height: 93 mm