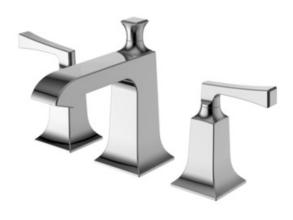

# American Standard

## Kastello

### 3 Hole Basin Mixer FFAS1603-101500BC0

#### **FINISHES AVAILABILITY**

• Chrome (- CP)