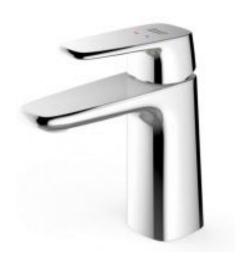

# American Standard

Single Hole Basin Mixer with Pop-up Drain

FFAS1701-1015L0BC0

### **FEATURES**

- Low lead brass, strong and durable
- Grohe High quality ceramic valve for longer usage
- Ceramic cartridge tested = 500,000 times
- Neoperl aerator PCA 1.5 GPM
- With pop-up drain
- With normal packaging
- Flow rate @ 0.1MPa: 4 L/min

#### **SPECIFICATIONS**

- Basin mixer faucet
- 1-hole installation: lever handle (cold & hot)
- Spout reach: 100.8 mmSpout height: 98.5 mm

#### FINISHES AVAILABILITY

• Chrome (- CP)