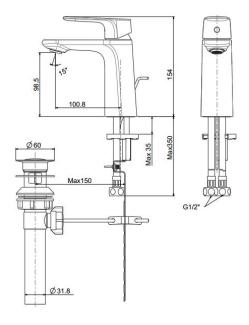

# DIMENSIONAL DRAWING

#### **SPECIFICATIONS**

- Basin mixer faucet
- 1-hole installation: lever handle (cold & hot)
- Spout reach: 100.8 mmSpout height: 98.5 mm