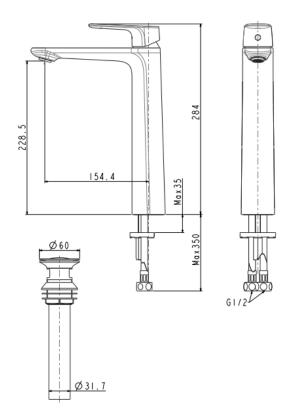

## DIMENSIONAL DRAWING

#### **SPECIFICATIONS**

- . Basin mixer faucet
- 1-hole installation: lever handle (cold & hot)
- Spout reach: 154.4 mm
- Spout height: 228.5 mm