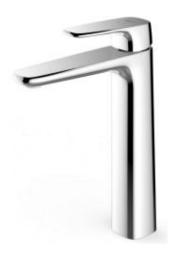

# American Standard

Single Hole Extended Basin Mixer with Pop-up Drain FFAS1702-1015L0BC0

#### **FEATURES**

- Low lead brass, strong and durable
- Grohe High quality ceramic valve for longer usage
- Ceramic cartridge tested = 500,000 times
- Neoperl aerator PCA 1.5 GPM(w/ SSR function)
- With pop-up drain
- With normal packaging
- Flow rate @ 0.1MPa: 4 L/min

#### **SPECIFICATIONS**

- . Basin mixer faucet
- 1-hole installation: lever handle (cold & hot)
- Spout reach: 154.4 mm
- Spout height: 228.5 mm

#### **FINISHES AVAILABILITY**

Chrome (- CP)