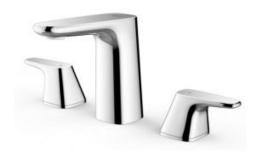

## 3 Hole Basin Mixer FFAS1703-1015L0BC0

#### FEATURES

- Low lead brass, strong and durable
- High quality ceramic valve for longer usage
- Ceramic cartridge tested = 500,000 times
- Neoperl aerator PCA 1.5 GPM
- With pop-up drain
- With normal packaging
- Flow rate @ 0.1MPa: 3.8 L/min for spout

#### **SPECIFICATIONS**

- Basin mixer faucet
- 3-hole installation: lever handle
- Spout reach: 104 mm
- Spout height: 103 mm

#### FINISHES AVAILABILITY

• Chrome (- CP)