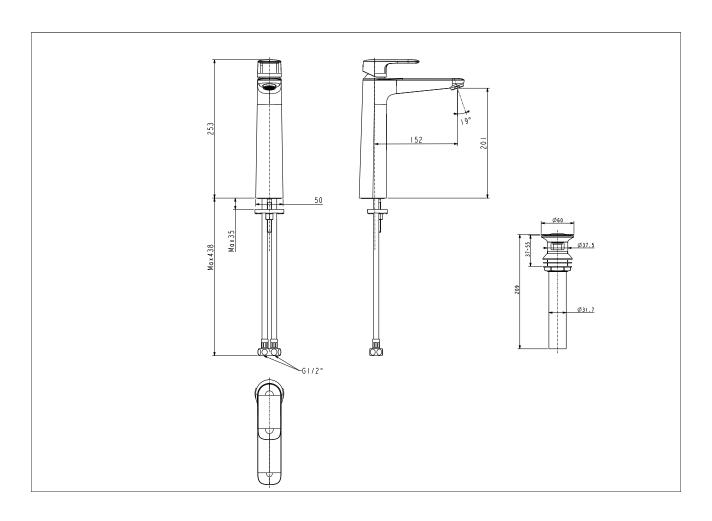

# Loven Extended Basin Mixer

| Product          | Description           | Loven Extended Basin Mixer           |
|------------------|-----------------------|--------------------------------------|
|                  | Weight (kg)           | 2.44                                 |
|                  | Finish                | Chrome                               |
|                  | Flow Rate             | 3.8                                  |
|                  | Mounting Location     | Deck Mount                           |
| Material & Color | Material              | Brass                                |
|                  | Color                 | Chrome                               |
| Faucet           | Туре                  | Mixer                                |
|                  | No. of Holes Required | 1                                    |
| Connection       | Size (mm)             | 12.7                                 |
|                  | Size (inches)         | G1/2                                 |
| Handle           | Material              | Zinc Die Cast                        |
|                  | Туре                  | Lever                                |
|                  | No. of Handles        | 1                                    |
| Components       | Drain Included        | Yes                                  |
|                  | Included              | Pop-up Waste                         |
|                  | Excluded              | Shower Kits                          |
| Spout            | Hose Thread in Spout  | No                                   |
|                  | Dimensions (mm)       | Spout Reach: 152 , Spout Height: 201 |
|                  | Туре                  | Ceramic                              |
| Valve            | Туре                  | Standard                             |
|                  |                       |                                      |