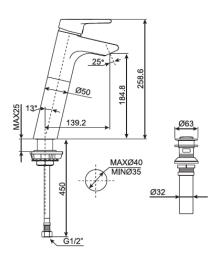

### DIMENSIONAL DRAWING

#### **SPECIFICATIONS**

1-Hole Installation: lever handle (cold & hot)

Spout Reach: 139.2mmSpout Height: 184.8mm