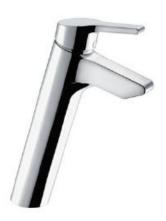

## **Active**

SH Extended Lava.Faucet Vòi chậu cổ cao WF-3902

#### **FEATURES**

- A grade brass, strong and durable
- High quality ceramic valve for longer usage
- Ceramic cartridge tested = 500,000 times
- Without pop-up drain
- With normal packaging
- Flow rate @ 0.1MPa

#### **FINISHES AVAILABILITY**

• Chrome (- CP)