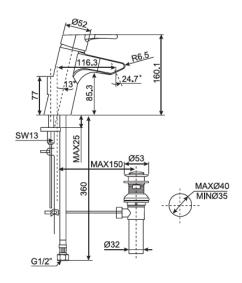

#### **DIMENSIONAL DRAWING**

#### **SPECIFICATIONS**

- 1-Hole Installation: lever handle (cold & hot)
- Spout Reach: 85.3 mmSpout Height: 160.1 mm