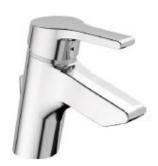

## American Standard

### **Active**

# One hole lava faucet WF-3907



#### **DIMENSIONAL DRAWING**



#### **FEATURES**

- A grade brass, strong and durable
- High quality ceramic valve for longer usage
- Ceramic cartridge tested = 500,000 times
- Without pop-up drain
- With normal packaging
- Flow rate @ 0.1MPa

#### **SPECIFICATIONS**

- 1-Hole Installation: lever handle (cold & hot)
- Spout Reach: 85.3 mmSpout Height: 160.1 mm

#### **FINISHES AVAILABILITY**

• Chrome (- CP)

#### **AWARDS WON**

N/A

#### SHIPPING WEIGHT

Product weight: N/A

#### **STANDARDS CRITERIA**

- TIS 2067-2552
- GB 18145-2014

Note: Please contact Product Marketing team for latest information before sending to external.

Lưu ý: Vui lòng liên hệ Product Marketing để cập nhật thông tin mới nhất trước khi gửi đến khách hàng.