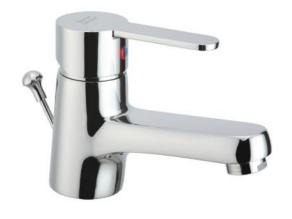

# Basin Mixer W/O PUW FFAS6501-111500BF0

#### **FEATURES**

- · A grade brass, strong and durable
- High quality ceramic valve for longer usage
- Ceramic cartridge tested = 500,000 times
- Neoperl aerator 2.2 GPM
- Without pop-up drain
- · With normal packaging
- Flow rate @ 0.1MPa: 3.1 L/min for spout

#### **SPECIFICATIONS**

- Lever handle (cold & hot)
- Spout reach: 107 mm
- Spout height: 33 mm

#### **FINISHES AVAILABILITY**

• Chrome (- CP)