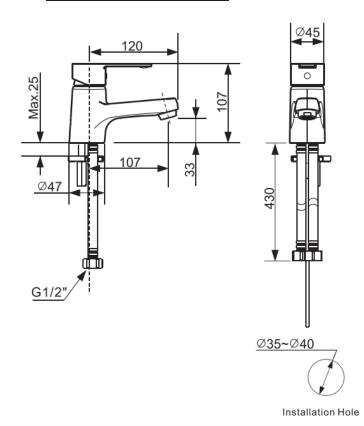

#### **DIMENSIONAL DRAWING**

#### **SPECIFICATIONS**

- Lever handle (cold & hot)
- Spout reach: 107 mm
- Spout height: 33 mm