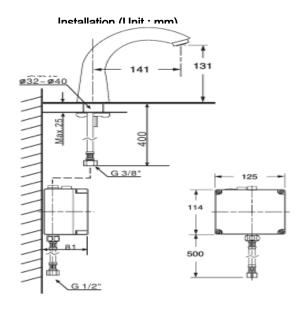

#### **DIMENSIONAL DRAWING**

#### **SPECIFICATIONS**

Sensor Faucet

Spout Reach: 141 mm

Spout Height: 131mm