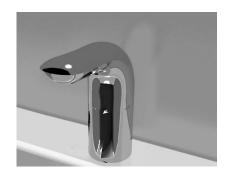

# Deck Mounted sensor Faucet FFAS8832-000500BC0

#### **FEATURES**

- · A grade brass, strong and durable
- Infrared Sensor
- DC 6V
- With normal packaging
- ≤ 6L/Min(0.1MPa)

#### **FINISHES AVAILABILITY**

• Chrome (- CP)