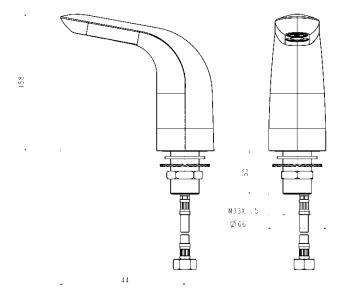

#### **DIMENSIONAL DRAWING**

#### **SPECIFICATIONS**

Sensor Faucet

Spout Reach: 44 mm

• Spout Height: 158mm