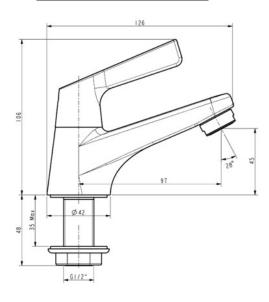

# **DIMENSIONAL DRAWING**

#### **SPECIFICATIONS**

- Basin Mono Faucet
- 1-Hole Installation: lever handle (cold)
- Spout Reach: 97 mm
- Spout Height: 45 mm