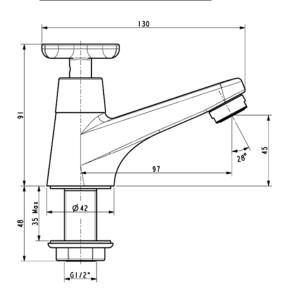

#### **DIMENSIONAL DRAWING**

### **SPECIFICATIONS**

Basin Mono Faucet

**FEATURES** 

- 1-Hole Installation: cross handle (cold)
- Spout Reach: 97 mm
- Spout Height: 45 mm