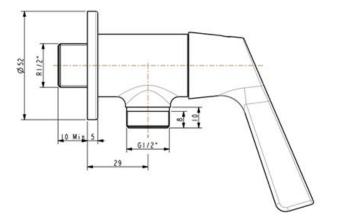

#### **SPECIFICATIONS**

- 1-Hole Installation: lever handle (cold)
- Spout Reach: 29 mm