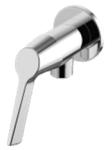

# Winston

Exposed Shower Mono (Lever Handle) FFAST604-701500BF0

## FEATURES

- A grade brass, strong and durable
- High quality ceramic valve for longer usage
- Ceramic cartridge tested >300,000 times
- Stainless steel escutcheon, mirror polish
- Without shower
- With blister packaging
- Flow rate @ 0.1MPa: 9.5 L/min for shower outlet