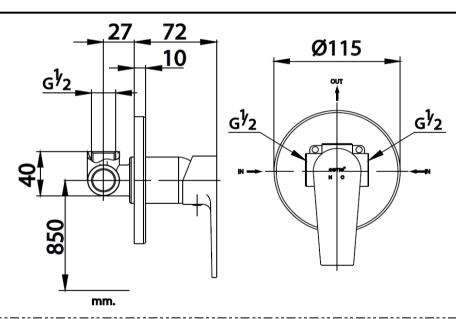

## **LUKE Series**

CT2161A CONCEALED MIXER STOP VALVE

**Barcode** 8852410216296 **Material No.** Z231CT2161XXXXXX11

## **Recommended Usage**

Mounted on bathroom wall, Install with Shower Head Hard-surface cleaner is not recommended, Applying the COTTO multi-purpos cleaner to perform a routine cleaning

Siam Sanitary Ware Co., Ltd. / Siam Sanitary Fittings Co., Ltd.