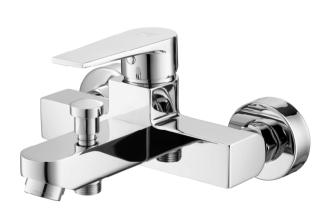

## **LUKE Series**

 CT2164A
 EXPOSED BATH MIXER

 Barcode
 8852410216326

 Material No.
 Z231CT2164XXXXXX11

## **Recommended Usage**

Mounted on bathroom wall, connect to Hand shower for bathing experience Hard-surface cleaner is not recommended, Applying the COTTO multi-purpose cleaner to perform a routine cleaning