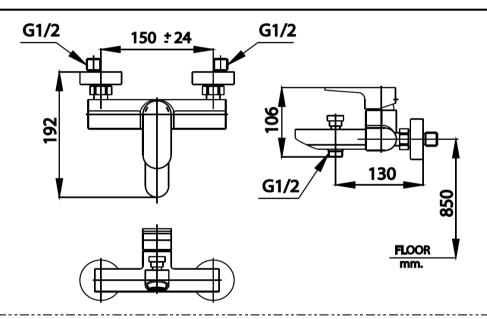

## **LUKE Series**

 CT2164A
 EXPOSED BATH MIXER

 Barcode
 8852410216326

 Material No.
 Z231CT2164XXXXXX11

## **Product characteristics**

pices/box
Inner box weight (Kg.)
Total box weight (Kg.)
2

## **Recommended Usage**

Mounted on bathroom wall, connect to Hand shower for bathing experience Hard-surface cleaner is not recommended, Applying the COTTO multi-purpose cleaner to perform a routine cleaning