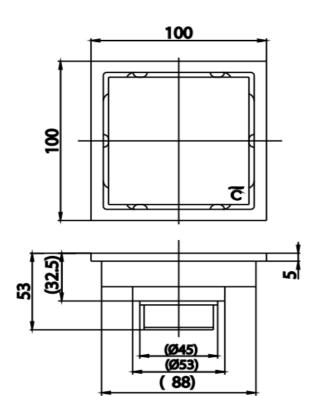

### **Recommended Usage**

Shall be installed on floor, suitable for 2 inches wide PVC pipe for drainage.