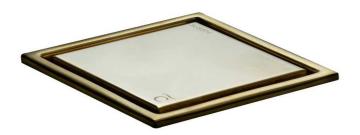

# STAINLESS FLOOR DRAIN/SQUARE BODY

## **Unique Selling Points (USPs)**

- Made from high-quality stainless steel SUS304
- 2 exclusive colours for Premium Collection (Twilight gold,
- Drain-waste-vent system to refrain from undesirable smell

# **Product description**

Material: Stainless steel SUS304

#### Variety of colours

GR2 Twilight gold
BN2 Estelle black