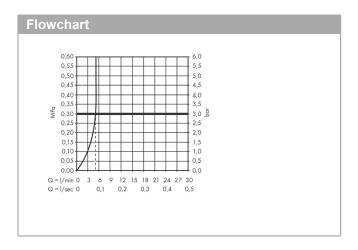

## product features

· consists of: single lever basin mixer, waste set

ComfortZone: 230projection: 185 mmspout height: 231 mm

handle variant: lever handlespray type: normal spray

· maximum flow rate at 3 bar: 5 l/min