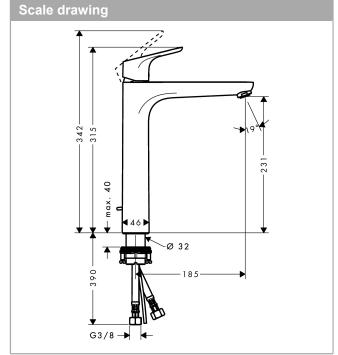

## product features

· consists of: single lever basin mixer, waste set

ComfortZone: 230projection: 185 mmspout height: 231 mm

handle variant: lever handlespray type: normal spray

· maximum flow rate at 3 bar: 5 l/min

· ceramic cartridge

· temperature limitation adjustable

· suitable for continuous flow water heaters

pop-up waste set G 1¼

· material waste set: metal

· connection type: G 3/8 hose connections

· connection dimension: DN15