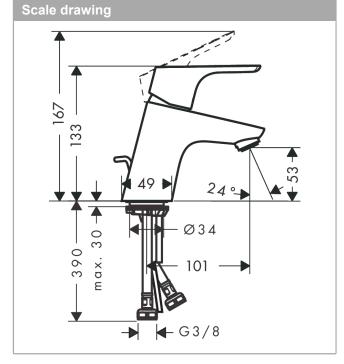

## product features

· consists of: single lever basin mixer, waste set

ComfortZone: 70projection: 101 mmspout height: 53 mm

handle variant: lever handlespray type: normal spray

· maximum flow rate at 3 bar: 5 l/min

· ceramic cartridge

· temperature limitation adjustable

· suitable for continuous flow water heaters

pop-up waste set G 1¼

· material waste set: metal

connection type: G 3/8 hose connections

· connection dimension: DN15