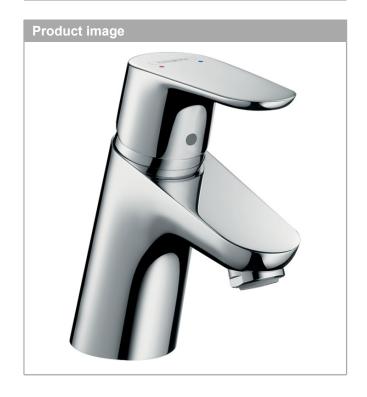

## **Focus**

Single lever basin mixer 70 with pop-up waste set

Finish: Chrome Article Number: 31730000