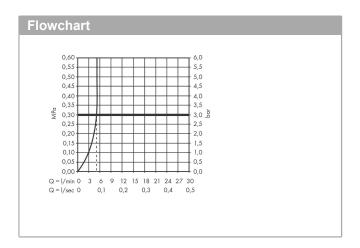

## product features

· consists of: single lever basin mixer, waste set

ComfortZone: 70projection: 101 mmspout height: 53 mm

handle variant: lever handlespray type: normal spray

· maximum flow rate at 3 bar: 5 l/min