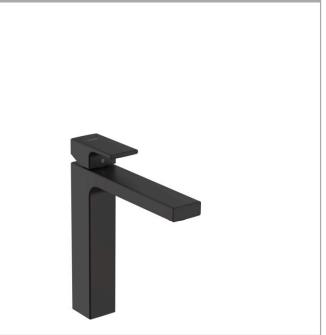

## Vernis Shape Single lever basin mixer 190 with pop-up waste set Finish: Matt Black Article Number: 71562677

## product features

- · consists of: single lever basin mixer, waste set
- · ComfortZone: 190
- · projection: 181 mm
- · spout height: 190 mm
- · handle variant: lever handle
- · spray type: normal spray
- · maximum flow rate at 3 bar: 6 l/min
- · ceramic cartridge
- with isolated water conduction without contact with nickel and lead
- · suitable for continuous flow water heaters
- · pop-up waste set G 11/4
- · material waste set: synthetic
- · connection type: G 1/2 connections
- · connection dimension: DN15

## **Product image**