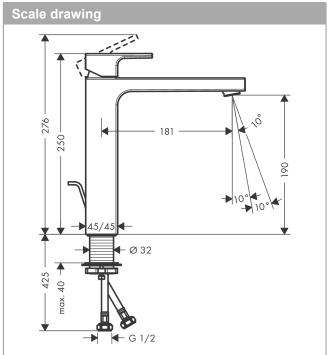

## product features

- · consists of: single lever basin mixer, waste set
- · ComfortZone: 190
- · projection: 181 mm
- · spout height: 190 mm
- · handle variant: lever handle
- · spray type: normal spray
- · maximum flow rate at 3 bar: 6 l/min
- · ceramic cartridge
- with isolated water conduction without contact with nickel and lead
- · suitable for continuous flow water heaters
- · pop-up waste set G 11/4
- · material waste set: synthetic
- · connection type: G 1/2 connections
- · connection dimension: DN15