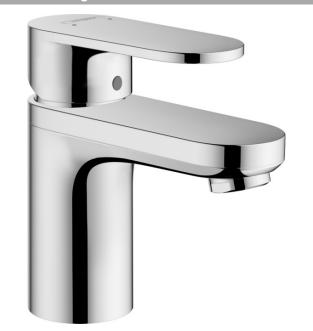

### Vernis Blend Single lever basin mixer 70 with isolated water conduction and pop-up waste set Finish: Chrome Article Number: 71570007

### product features

- · consists of: single lever basin mixer, waste set
- · ComfortZone: 70
- · projection: 89 mm
- · spout height: 71 mm
- · handle variant: lever handle
- · spray type: normal spray
- · maximum flow rate at 3 bar: 6 l/min
- · ceramic cartridge
- with isolated water conduction without contact with nickel and lead
- · suitable for continuous flow water heaters
- · pop-up waste set G 1¼
- · material waste set: synthetic
- · connection type: G 1/2 connections
- · connection dimension: DN15