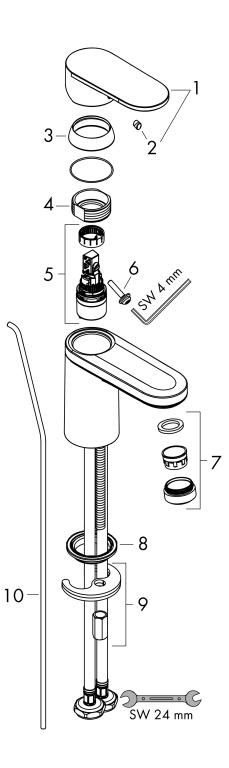

### Exploded Drawing

Year of production: >04/20

## Vernis Blend Single lever basin mixer 70 with isolated water conduction and pop-up waste set Finish: Chrome Article Number: 71570007

| Spare | part list |
|-------|-----------|
|       |           |

Year of production: >04/20

| Pos. | Description                        | Article Number | PC | PU |
|------|------------------------------------|----------------|----|----|
| 1    | handle                             | 93678000       | 8  | 1  |
| 2    | screw cover                        | 96338000       | 1  | 1  |
| 3    | flange                             | 93680000       | 3  | 1  |
| 4    | nut                                | 93686000       | 7  | 1  |
| 5    | cartridge, assy                    | 97685000       | 11 | 1  |
| 6    | locking screw for handle           | 95140000       | 2  | 1  |
| 7    | aerator swivelling M24x1 (7 l/min) | 94443000       | 0  | 1  |
| 8    | seal Ø 42                          | 98722000       | 2  | 1  |
| 9    | fixing set                         | 96016000       | 8  | 1  |
| 10   | pull rod                           | 93683000       | 4  | 1  |
| а    | pop up waste                       | 94159007       | 0  | 1  |