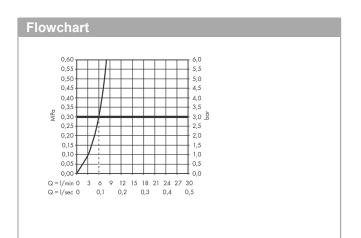

### product features

- · consists of: single lever basin mixer, waste set
- · ComfortZone: 70
- · projection: 89 mm
- · spout height: 71 mm
- · handle variant: lever handle
- · spray type: normal spray
- · maximum flow rate at 3 bar: 6 l/min
- · ceramic cartridge
- with isolated water conduction without contact with nickel and lead
- · suitable for continuous flow water heaters
- · pop-up waste set G 1¼
- · material waste set: synthetic
- · connection type: G 1/2 connections
- · connection dimension: DN15