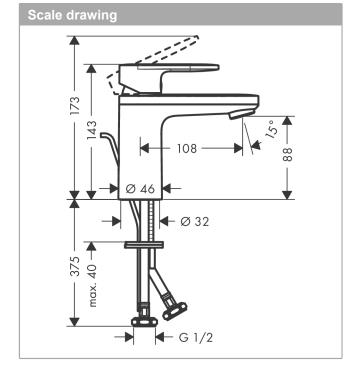

## product features

· consists of: single lever basin mixer, waste set

ComfortZone: 100projection: 108 mmspout height: 88 mm

handle variant: lever handlespray type: normal spray

opray type: normal opray

· maximum flow rate at 3 bar: 6 l/min

· ceramic cartridge

· with isolated water conduction - without contact with nickel and lead

· suitable for continuous flow water heaters

pop-up waste set G 11/4

· material waste set: synthetic

· connection type: G 1/2 connections

· connection dimension: DN15

Single lever basin mixer 100 with isolated water conduction and pop-up waste set Finish: Chrome Article Number: 71571007

Single lever basin mixer 100 with isolated water conduction and pop-up waste set