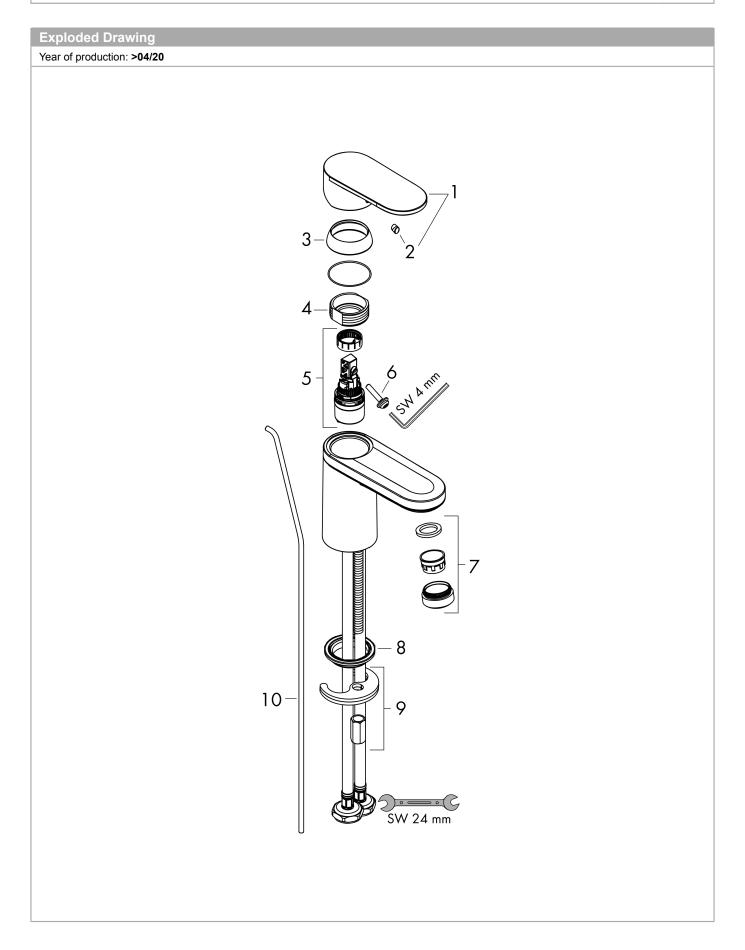

Finish: **Chrome** Article Number: **71571007** 

Single lever basin mixer 100 with isolated water conduction and pop-up waste set Finish: Chrome Article Number: 71571007

| Spare part list Year of production: >04/20 |                                    |          |    |   |
|--------------------------------------------|------------------------------------|----------|----|---|
|                                            |                                    |          |    |   |
| 1                                          | handle                             | 93678007 | 0  | 1 |
| 2                                          | screw cover                        | 96338000 | 1  | 1 |
| 3                                          | flange                             | 93680000 | 3  | 1 |
| 4                                          | nut                                | 93686000 | 7  | 1 |
| 5                                          | cartridge, assy                    | 97685000 | 11 | 1 |
| 6                                          | locking screw for handle           | 95140000 | 2  | 1 |
| 7                                          | aerator swivelling M24x1 (7 l/min) | 94443000 | 0  | 1 |
| 8                                          | seal Ø 42                          | 98722000 | 2  | 1 |
| 9                                          | fixing set                         | 96016000 | 8  | 1 |
| 10                                         | pull rod                           | 93683000 | 4  | 1 |
| а                                          | pop up waste                       | 94159007 | 0  | 1 |