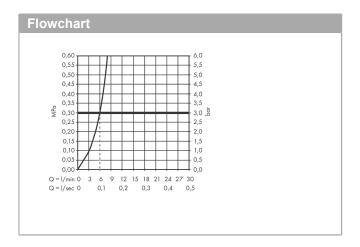

## product features

· consists of: single lever basin mixer, waste set

ComfortZone: 100projection: 108 mmspout height: 88 mm

handle variant: lever handlespray type: normal spray

opray type: normal opray

· maximum flow rate at 3 bar: 6 l/min