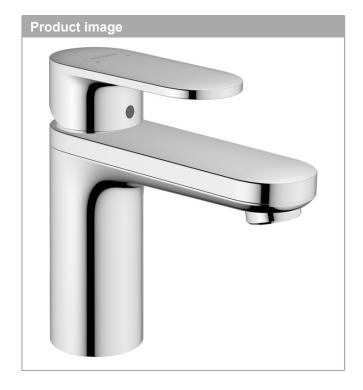

Single lever basin mixer 100 with isolated water conduction and pop-up waste set

Finish: **Chrome** Article Number: **71571007** 