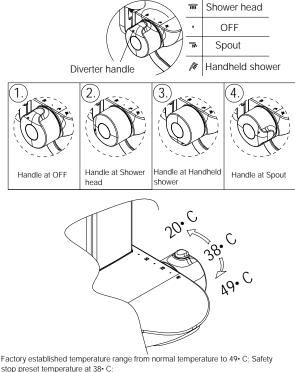

# **OPERATION**

- · Round style handle with a knob
- Temperature lever operates through a 230 degree arc with maximum cold at full clockwise rotation and maximum hot at full counterclockwise rotation
- Press down Safety stop knob design preset temperature at 38 C
- · Safety stop override allows maximum temperature at 49 C
- Factory established temperature range from 20 C to 49 C

### **WARRANTY**

· 5 years limited warranty against leaks and drips

Thermostatic Two-Handle Wall Mount Bar Shower

Models: 66232

stop preset temperature at 38 °C;
1. Turn the handle clockwise, water temperature will turn to normal temperature

2. Press the button down and turn the handle anticlockwise, water temperature will go up to 49. C