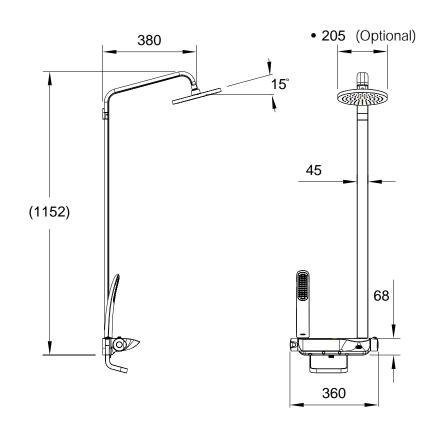

gle funcation handheld shower
- · 1090mm shower bar direct conect to valve design
- · Towel ring PJ66130 as the optional parts

# **OPERATION**

- · Round style handle with a knob
- Temperature lever operates through a 230 degree arc with maximum cold at full clockwise rotation and maximum hot at full counterclockwise rotation
- Press down Safety stop knob design preset temperature at 38 C
- · Safety stop override allows maximum temperature at 49 C
- Factory established temperature range from 20 C to 49 C

#### **CARTRIDGE**

• 143910 thermostatic cartridge design with Nonmetallic / non- ferrous material

## **STANDARD**

· Designed to meet QB2806 standard

### **WARRANTY**

· 5 years limited warranty against leaks and drips



Thermostatic Two-Handle Wall Mount Bar Shower

Models: 66232





stop preset temperature at 38 °C;
1. Turn the handle clockwise, water temperature will turn to normal temperature

2. Press the button down and turn the handle anticlockwise, water temperature will go up to 49. C

# CRITICAL DIMENSION

(DO NOT SCALE)