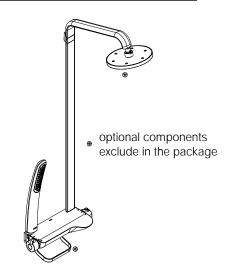

#### **DESCRIPTION**

- · Metal construction with a chrome finish
- G1/2 quick inlet connections
- · Thermostatic valve design and with three fuctions diverter cartridge
- 1500mm shower hose / single funcation handheld shower
- · 1090mm shower bar direct conect to valve design
- · Towel ring PJ66130 as the optional parts