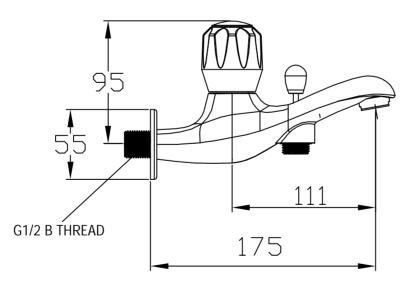

## NOTE: THIS FAUCET IS DESIGNED TO BE INSTALLED THRU 35mm MIN. DIA. HOLE

**CRITICAL DIMENSION** (DO NOT SCALE)

Rev 02/09