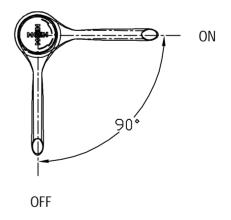

#### **OPERATION**

- Levle style handle
- Anti-clockwise-on / Clockwise-off
- Single Cold