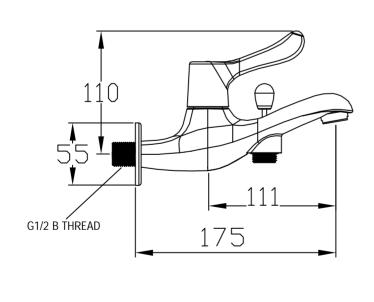

## NOTE: THIS FAUCET IS DESIGNED TO BE INSTALLED THRU 35mm MIN. DIA. HOLE

**CRITICAL DIMENSION** (DO NOT SCALE)

Rev 02/09

## Specifications