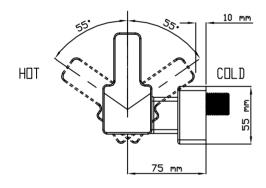

## **OPERATION**

- Lever style handle
- Pull-on / Push-off
- Temperature controlled by 100° arc of handle travel

## **FLOW**

• Flowrate is 0.33L/s minimum under 0.3MPa