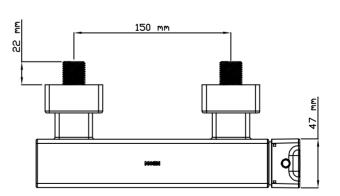

# **DESCRIPTION**

- Metal construction with chrome plated finish
- G1/2 inlet connections
- Includes single function hand-held shower, wall bracket and 175cm long shower hose

# Specifications

90 Degree™

Single-Handle Wall-Mount Shower Only

Model: 2271

CRITICAL DIMENSIONS

(DO NOT SCALE)