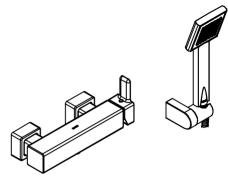

# **DESCRIPTION**

- Metal construction with chrome plated finish
- G1/2 inlet connections
- Includes single function hand-held shower, wall bracket and 175cm long shower hose

# Specifications

90 Degree™

Single-Handle Wall-Mount Shower Only

Model: 2271

CRITICAL DIMENSIONS

(DO NOT SCALE)