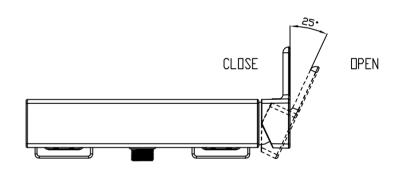

## **OPERATION**

- Lever style handle
- Pull-on / Push-off
- Temperature controlled by 100° arc of handle travel