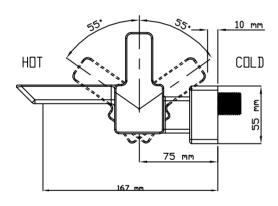

# Specifications

90 Degree™

Single-Handle Wall-Mount Tub Shower

Model: 2273

CRITICAL DIMENSIONS

(DO NOT SCALE)

#### **OPERATION**

- Lever style handle
- Pull-on / Push-off
- Temperature controlled by 100° arc of handle travel

## **FLOW**

• Flowrate is 0.33L/s minimum under 0.3MPa