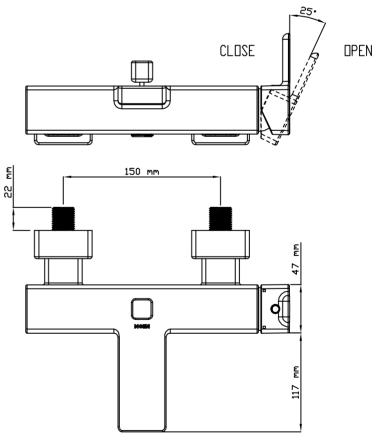

# Specifications

90 Degree™

Single-Handle Wall-Mount Tub Shower

Model: 2273

CRITICAL DIMENSIONS

(DO NOT SCALE)

#### **OPERATION**

- Lever style handle
- Pull-on / Push-off
- Temperature controlled by 100° arc of handle travel