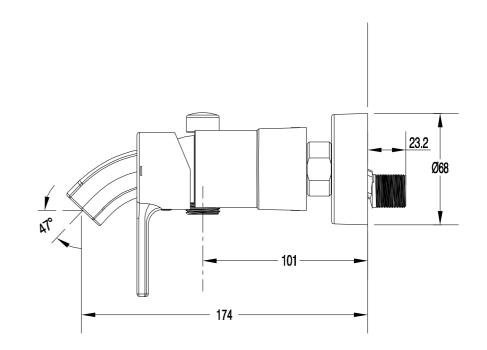

## MOEN<sup>°</sup>

### **Specifications**

#### DESCRIPTION

- Metal construction with chrome finish
  R1/2 THD inlet connections
- Includes hand-held shower, wall bracket
- and 175cm long hose

#### **OPERATION**

- Lever style handle
- Pull-on / Push-off
- Temperature controlled through 110 degree arc of handle travel

#### FLOW



#### CARTRIDGE

- Ceramic 35mm cartridge
  Nonmetallic / nonferrous and ceramic material

#### **STANDARD**

Designed to meet GB-18145 standard

#### WARRANTY

• 5 years limited warranty against leaks and drips





Model:63132





# 150±26 R1/2 THD

#### **CRITICAL DIMENSION** (DO NOT SCALE)

Rev 05/2011