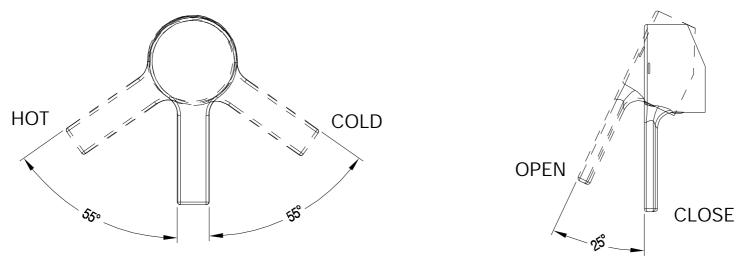

#### **OPERATION**

- Lever style handle
- Pull-on / Push-off
- Temperature controlled through 110 degree arc of handle travel