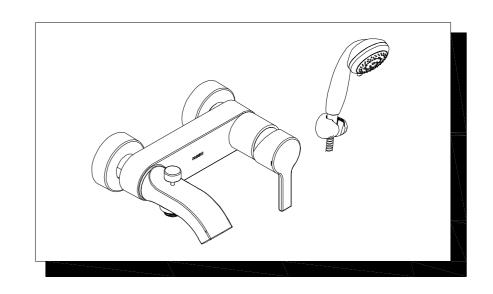

#### DESCRIPTION

- Metal construction with chrome finish
  R1/2 THD inlet connections
- Includes hand-held shower, wall bracket
- and 175cm long hose