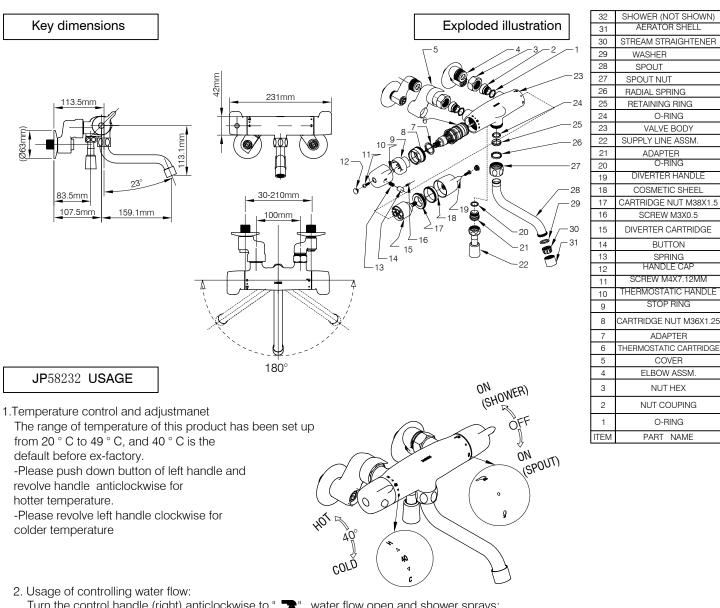

### 施工説明書 INS2137

Turn the control handle (right) anticlockwise to " T", water flow open and shower sprays; Turn the control handle(right) colockwise to " T", water flow open and spout sparys;

#### 3. Usage of spout

Spout can be revolved 360 degree freely. But please DON'T rovolve it over 180 degree to avoid brushing up against the wall. you can revolve and conceal it under the valve when you hope so.