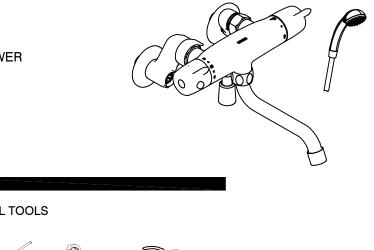

# **MOEN**<sup>®</sup> Ø

THERMOSTATIC WALL-MOUNT TUB/SHOWER FAUCET MODEL JP58232, JP58232C