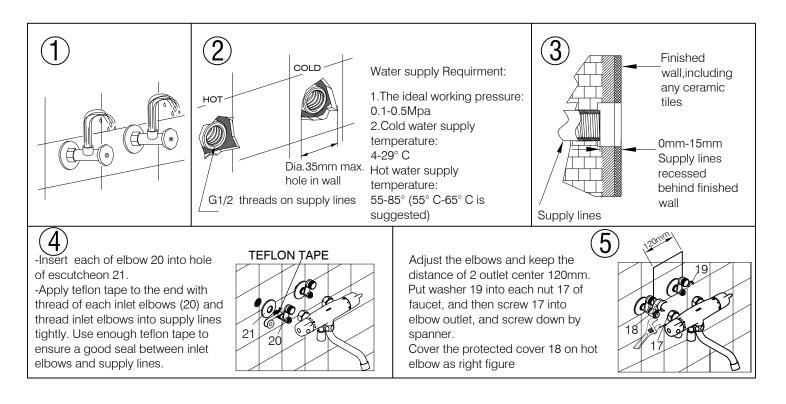

### CAUTION:

Always turn water OFF before removing existing or disassembing the faucet.Open faucet handles to relieve water pressure and insure that complete water shut-off has been accomplished.

1. Thank you for using our high quality products. The product has been passed the functionality test before ex-factory, please do not dismantle by yourself at will.

2.Please ensure there are no hidden servixe pipes and cables where you intend to drill.

3.Please ensure line trash are cleared away from the inside service pipes so to avoid any blocking for the quality of water spray. 4.Please be careful of your safety while drilling and installing.