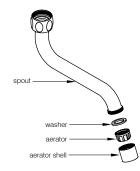

- 1. Remove the aerator shell by hands
- 2. Pick out washer and aerator, then clean them
- 3. Reinstall the aerator by hands per opposite action .