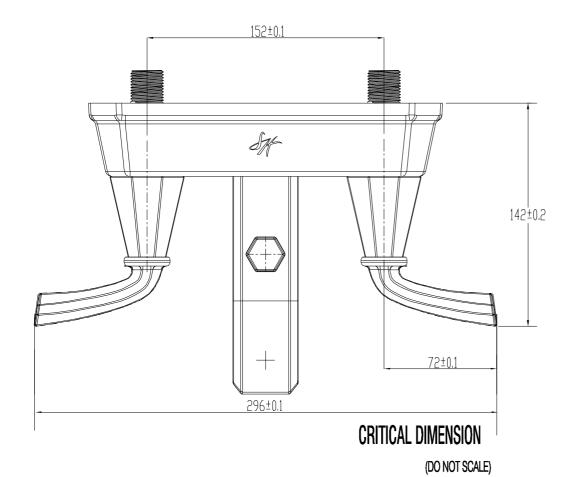

# **DESCRIPTION**

- Metal construction with a chrome finish
  - 1/2 inlet connections
  - Designed to be installed on built-up decks or on finished surfaces up to 70mm