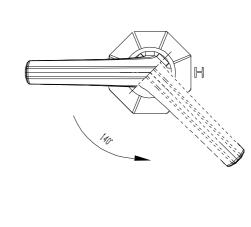

# **OPERATION**

- Lever style handles
- Rotate cold side clockwise to open (counterclockwise to close) and rotate hot side counterclockwise to open (clockwise to close)