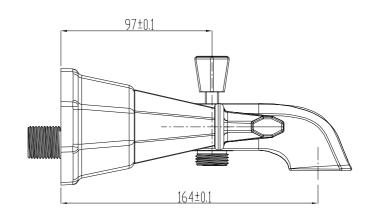

# **DESCRIPTION**

- Metal construction with a chrome finish
  - 1/2 inlet connections
  - Designed to be installed on built-up decks or on finished surfaces up to 70mm