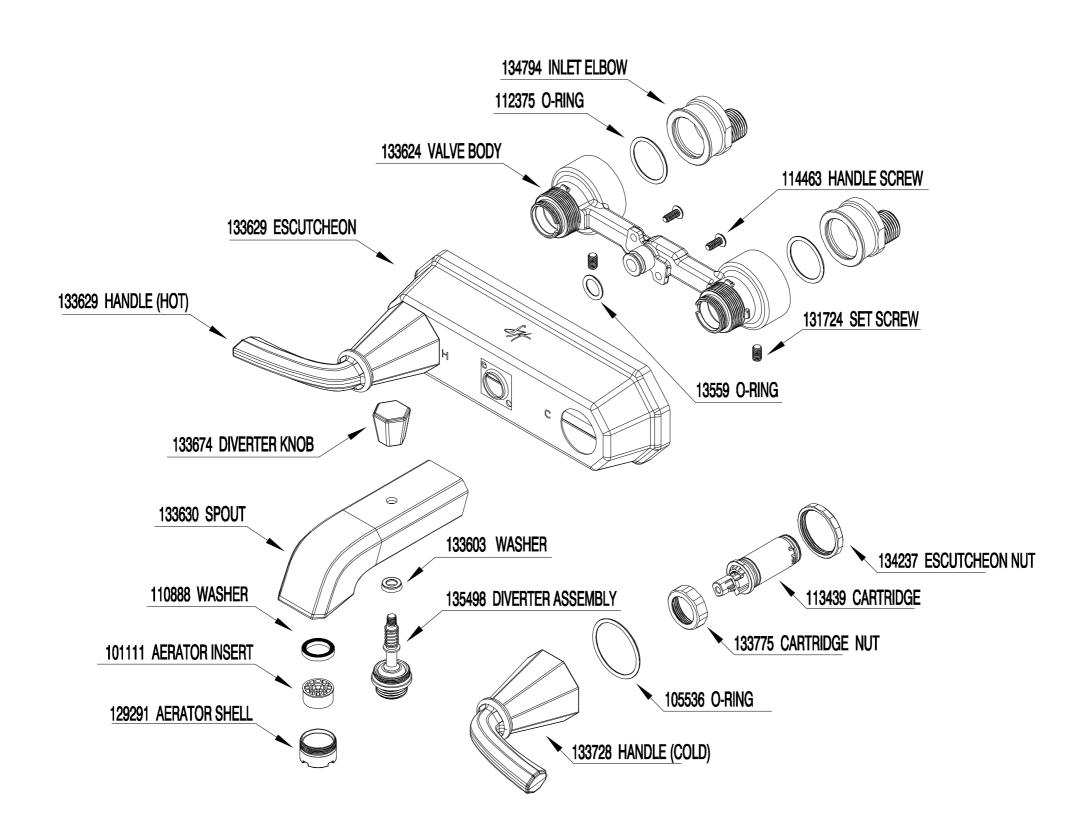

**DESCRIPTION** 

# **DESCRIPTION**

- Metal construction with a chrome finish
  - 1/2 inlet connections
  - Designed to be installed on built-up decks or on finished surfaces up to 70mm

# **OPERATION**

- Lever style handles
- Rotate cold side clockwise to open (counterclockwise to close) and rotate hot side counterclockwise to open (clockwise to close)

# **CARTRIDGE**

- Moen Cartridge designNonmetallic and stainless steel material