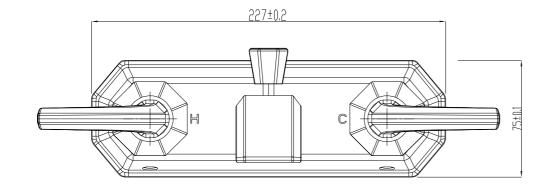

# **DESCRIPTION**

- Metal construction with a chrome finish
  - 1/2 inlet connections
  - Designed to be installed on built-up decks or on finished surfaces up to 70mm