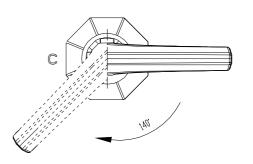

# **OPERATION**

- Lever style handles
- Rotate cold side clockwise to open (counterclockwise to close) and rotate hot side counterclockwise to open (clockwise to close)