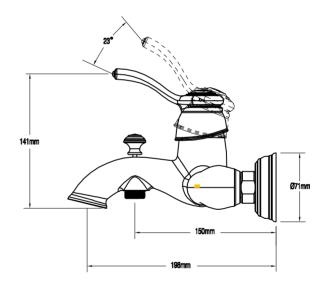

#### WARRANTY

• 5 years limited warranty against leaks and drips

Kingsley Single Handle Wall Mount Tub Shower Models:65132

CRITICAL DIMENSION (DO NOT SCALE)

(DO NOT SCALE)