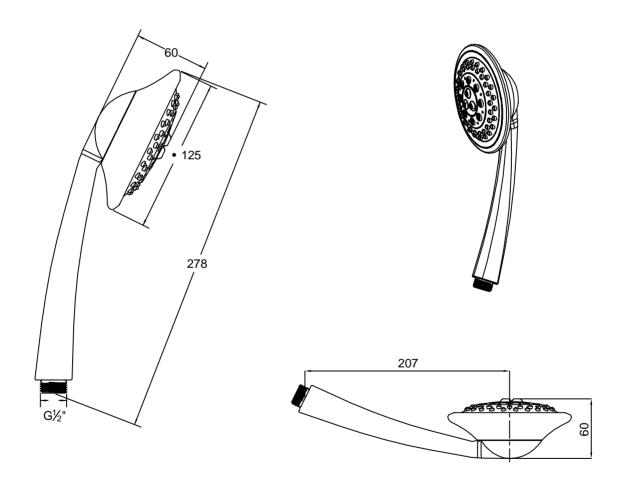

# 5 Funcation Handheld Shower

- Dripping
- Shower spray
- Showerspray & revolving massage
- Revolving massage
- Aeration

Dripping

Shower spray

Showerspray & revolving massage

Revolving massage

Aeration

CRITICAL DIMENSION

(DO NOT SCALE)