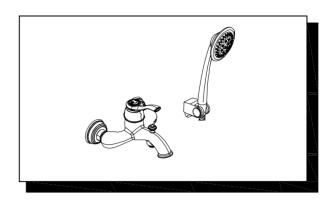

### **DESCRIPTION**

- Metal construction with a chrome finish
- R1/2 inlet connections
- Includes hand-held shower, wall bracket
- and 175cm long hose