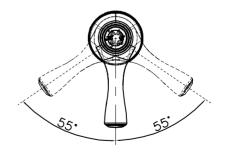

## **OPERATION**

- Lever style handle
- Pull-on / Push-off
- Temperature controlled through 110 degree arc of handle travel