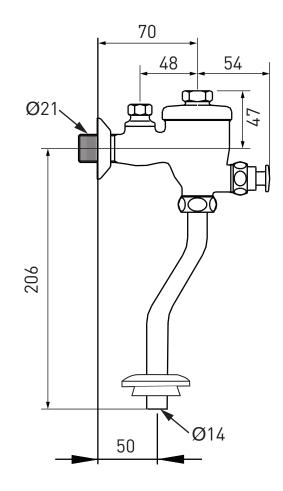

# **Specifications**

#### **PRODUCT DESCRIPTION**

- Manual exposed urinal flushometer with brass angle stop valve
- · Cast brass construction with chrome electroplated finish
- · Chloramines resistant seals
- G1/2 IPS inlet supply
- G1/2 top spud
- High back pressure vacuum breaker

#### **OPERATION**

• Operating pressures: 0.2 - 0.75Mpa

#### **STOP VALVE**

- G1/2 IPS vandal resistant control stop
- · Solid brass with chloramines resistant face seal

### **STANDARDS**

 Third party certified by IAPMO and CSA to meet ASME A112.19.2M and all applicable requirements referenced therein and complies with requirements of ASSE 1037

#### WARRANTY

• Warranted for 5 years against material or manufacturing defects



Urinal Flush Valve Model: 90013



## **CRITICAL DIMENSIONS**

(DO NOT SCALE)