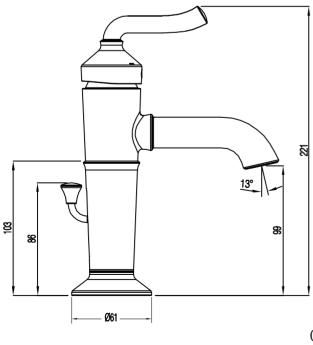

### Neoclassic One Handle Single Mount Lavatory MODEL: 16121

**CRITICAL DIMENSION** (DO NOT SCALE)