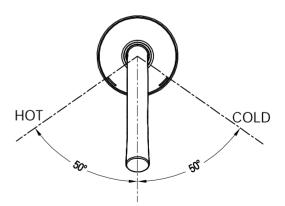

#### **OPERATION**

- Lever style handle
- Pull-on / Push-off
- Temperature controlled through 100 degree arc of handle travel