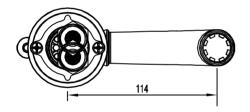

### Neoclassic One Handle Single Mount Lavatory MODEL: 16121

**CRITICAL DIMENSION** (DO NOT SCALE)