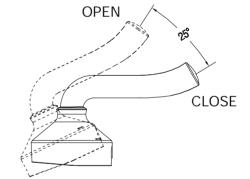

#### **OPERATION**

- Lever style handle
- Pull-on / Push-off
- Temperature controlled through 100 degree arc of handle travel