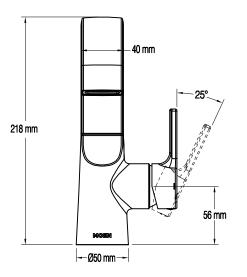

## Fascination One Handle Single Mount Lavatory MODEL: 63121

**CRITICAL DIMENSION** (DO NOT SCALE)

G1/2 Thead Connect

Rev 11/2011