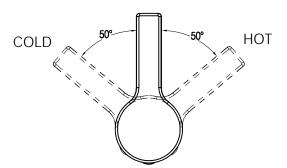

#### **OPERATION**

- Lever style handle
- Pull-on / Push-off
- Temperature controlled through 100 degree arc of handle travel