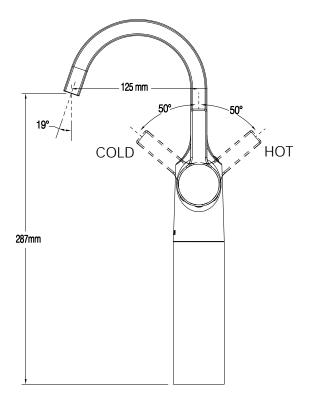

# **DESCRIPTION**



- Metal construction with a chrome finish
- Include 2 pieces of 600mm long flexible connect hose with G1/2 connector.

# **OPERATION**



- Lever style handle
- Pull-on / Push-off
- Temperature controlled through 100 degree arc of handle travel

## **FLOW**



- Flowrate is 0.2L/s minimum under 0.3Mpa without restrictor and aerator
- Flowrate is about 0.12L/s under 0.3Mpa with restrictor and aerator

### **CARTRIDGE**



MOEN Duralast 146565 cartridge design
Nonmetallic / nonferrous and ceramic material

Designed to meet GB standard

WARRANTY

• 5 years limited warranty against leaks and drips



Fascination 1H Lavatory Vessel MODEL: 63123





CRITICAL DIMENSION (DO NOT SCALE)