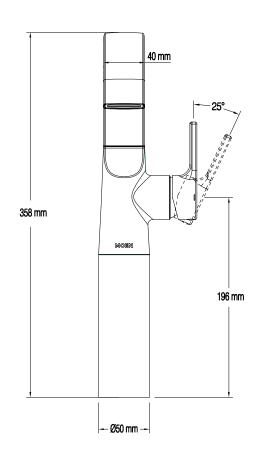

# **DESCRIPTION**



- Metal construction with a chrome finish
- Include 2 pieces of 600mm long flexible connect hose with G1/2 connector.

# **OPERATION**



- Lever style handle
- Pull-on / Push-off
- Temperature controlled through 100 degree arc of handle travel

## **FLOW**



- Flowrate is 0.2L/s minimum under 0.3Mpa without restrictor and aerator
- Flowrate is about 0.12L/s under 0.3Mpa with restrictor and aerator

### **CARTRIDGE**



MOEN Duralast 146565 cartridge design
Nonmetallic / nonferrous and ceramic material

Designed to meet GB standard

WARRANTY

• 5 years limited warranty against leaks and drips



Fascination 1H Lavatory Vessel MODEL: 63123





CRITICAL DIMENSION (DO NOT SCALE)