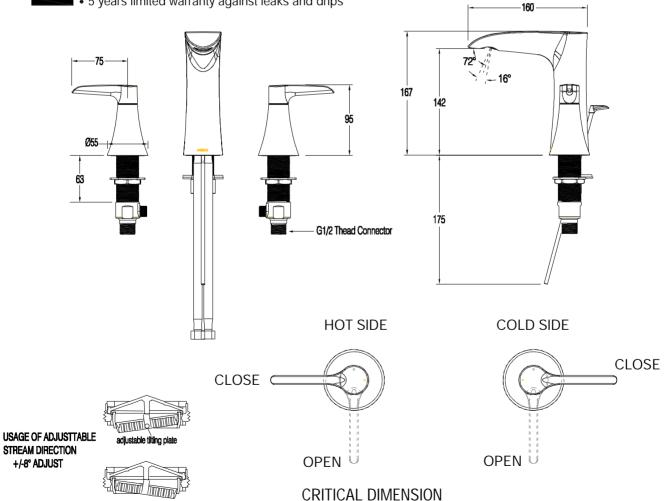

### **OPERATION**

- Lever style handle
- Rotate hot side counterclockwise to open (clockwise to close) and rotate cold side clockwise to open (counterclockwise to close)
- Adjust the tilting plate to change the flow stream angle( $+/-8^{\circ}$  adjustable aerator)

### WARRANTY

5 years limited warranty against leaks and drips