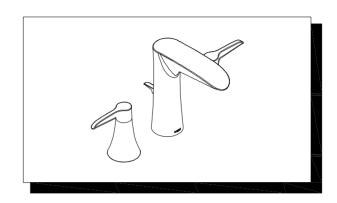

## **DESCRIPTION**



- Metal construction with a chrome finish
- G1/2 inlet connections
- Includes metal pop-up type waste assembly
- Includes 300mm long flexible inlet hoses

### **OPERATION**



- Lever style handle
- Rotate hot side counterclockwise to open (clockwise to close) and rotate cold side clockwise to open (counterclockwise to close)
- Adjust the tilting plate to change the flow stream angle( $+/-8^{\circ}$  adjustable aerator)

Flowrate is 0.2L/s minimum under 0.3Mpa

# FLOW



MS Ceramic cartridge design
Nonmetallic / nonferrous and ceramic material

Designed to meet GB standard

### WARRANTY

5 years limited warranty against leaks and drips



# Cynthia 2H Widespread Lavatory MODEL: 16228



(DO NOT SCALE)