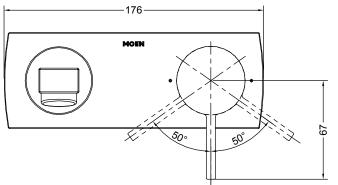

# **Buy it for looks. Buy it for life.**®

# Specifications

### DESCRIPTION

- Metal construction with chrome finish
- G1/2" inlet connections

#### **OPERATION**

- Lever style handle
- Pull-on/Push-off
- Temperature controlled through 100  $^\circ\,$  arc of handle travel

#### FLOW

- Flowrate is 0.15L/s maximum at 0.1Mpa w/ aerator
- Flowrate is 0.2L/s minimum at 0.3Mpa w/o aerator

#### CARTRIDGE

• Moen Duralast ceramic cartridge design

#### **STANDARD**

• Designed to meet GB18145

#### WARRANTY

• 5 years limited warranty against leaks and drips



Sterope Single-Handle Wall-Mount Lavatory Faucet Model: 57139 series







## CRITICAL DIMENSIONS (DO NOT SCALE)