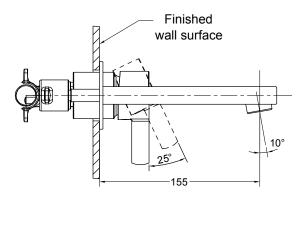

# **Buy it for looks. Buy it for life.**®

# Specifications

### DESCRIPTION

- Metal construction with chrome finish
- G1/2" inlet connections

#### **OPERATION**

- Lever style handle
- Pull-on/Push-off
- Temperature controlled through 100  $^\circ\,$  arc of handle travel

#### FLOW

- Flowrate is 0.15L/s maximum at 0.1Mpa w/ aerator
- Flowrate is 0.2L/s minimum at 0.3Mpa w/o aerator

#### CARTRIDGE

• Moen Duralast ceramic cartridge design

#### **STANDARD**

• Designed to meet GB18145

#### WARRANTY

• 5 years limited warranty against leaks and drips



Sterope Single-Handle Wall-Mount Lavatory Faucet Model: 57139 series







## CRITICAL DIMENSIONS (DO NOT SCALE)