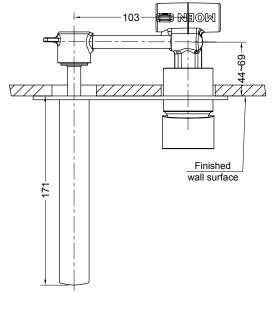

# **Buy it for looks. Buy it for life.**®

# Specifications

### DESCRIPTION

- Metal construction with chrome finish
- G1/2" inlet connections

#### **OPERATION**

- Lever style handle
- Pull-on/Push-off
- Temperature controlled through 100  $^\circ\,$  arc of handle travel

#### FLOW

- Flowrate is 0.15L/s maximum at 0.1Mpa w/ aerator
- Flowrate is 0.2L/s minimum at 0.3Mpa w/o aerator

#### CARTRIDGE

• Moen Duralast ceramic cartridge design

#### **STANDARD**

• Designed to meet GB18145

#### WARRANTY

• 5 years limited warranty against leaks and drips



Sterope Single-Handle Wall-Mount Lavatory Faucet Model: 57139 series







## CRITICAL DIMENSIONS (DO NOT SCALE)