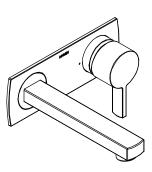

### DESCRIPTION

- Metal construction with chrome finish
- G1/2" inlet connections

#### **OPERATION**

- Lever style handle
- Pull-on/Push-off
- Temperature controlled through 100  $^\circ\,$  arc of handle travel

#### WARRANTY

• 5 years limited warranty against leaks and drips

Sterope Single-Handle Wall-Mount Lavatory Faucet Model: 57139 series