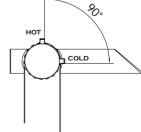

#### **OPERATION**

- Round style handle
- Spout rotate control on/off design
- Temperature controlled through 90 degree arc of handle rotate