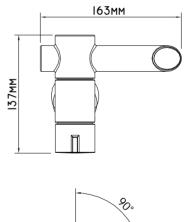

#### **OPERATION**

- Round style handle
- Spout rotate control on/off design
- Temperature controlled through 90 degree arc of handle rotate

# NOTE:THIS FAUCET IS DESIGNED TO BE INSTALLED THRU 30-35mm DIA.HOLE

CRITICAL DIMENSION

(DO NOT SCALE)