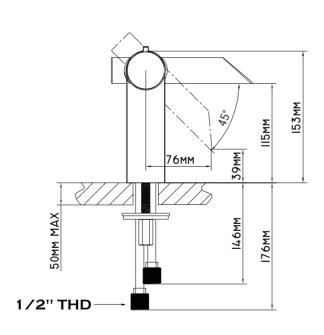

# NOTE:THIS FAUCET IS DESIGNED TO BE INSTALLED THRU 30-35mm DIA.HOLE

CRITICAL DIMENSION

(DO NOT SCALE)