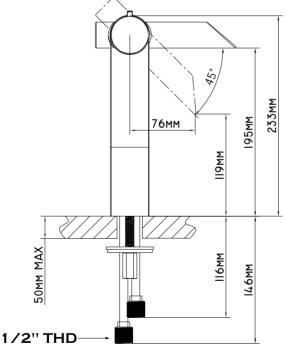

## **DESCRIPTION**

- Metal construction with a chrome finish
- R1/2 inlet connections
- Includes 300mm long supply tube

# Cascata

Single Mount Single-Handle Lavatory Faucet (Spout control)

Models: 88123

NOTE:See reverse side for illustrated parts

CRITICAL DIMENSION