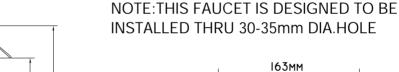

# Cascata

Single Mount Single-Handle Lavatory Faucet (Spout control)

Models: 88123

NOTE:See reverse side for illustrated parts

CRITICAL DIMENSION