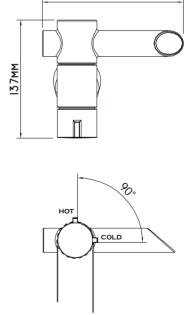

## **OPERATION**

- Round style handle
- Spout rotate control on/off design
- Temperature controlled through 90 degree arc of handle rotate