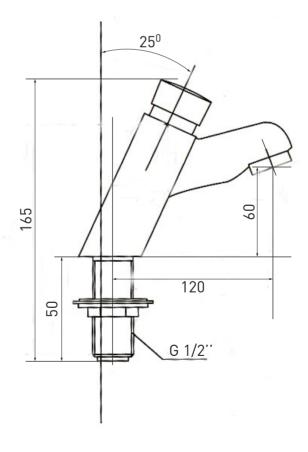

# MOEN

Buy it for looks. Buy it for life.®

## **Specifications**

#### DESCRIPTION

- Metal construction with a chrome finish
  G1/2 inlet connections

#### **OPERATION**

- Press type handle
- Single Cold

#### FLOW

• Flowrate is 0.20L/s minimum under 0.3Mpa

#### CARTRIDGE

• Ceramic 25mm cartridge design

#### **STANDARD**

• Designed to meet GB standard and Customer require

#### WARRANTY

• 5 years limited warranty against leaks and drips



### Self-closing faucet Models:M110



#### **CRITICAL DIMENSIONS**

#### (DO NOT SCALE)

#### MOEN SPECIFIER SERVICES 1-800-321-8809 Ext. 2158 www.moen.com

Rev. 3/13