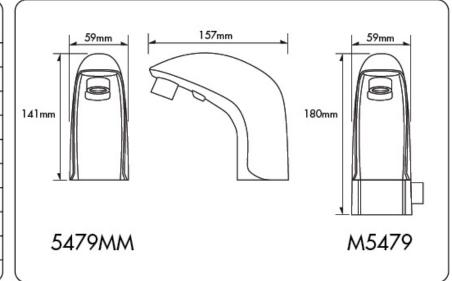

## Specification sheet

| Power                             | 4 pieces of "AA" Alkaline batteries / AC mains operated (Needs extra adaptor) |
|-----------------------------------|-------------------------------------------------------------------------------|
| Battery life                      | 100 eyes per day - about 3 years                                              |
| Sensor range                      | 50~200mm from spout                                                           |
| Operative water pressure          | 0.1~0.7MPa                                                                    |
| Volume of running water           | 5 litres over/minutes at 0.4MPa of water pressure                             |
| Operative room temperature        | +0~50°C, not frozen                                                           |
| Operative water temperature       | +1~71°C, not frozen                                                           |
| Individual package weight         | About 1.6kg                                                                   |
| Body weight (Excluding a battery) | About 1.22kg                                                                  |
| External size                     | (H)141 X (W)59 X (D)157mm                                                     |
| Requires hole size at wash basin  | ø26mm~ø38mm                                                                   |

## Dimensions drawing