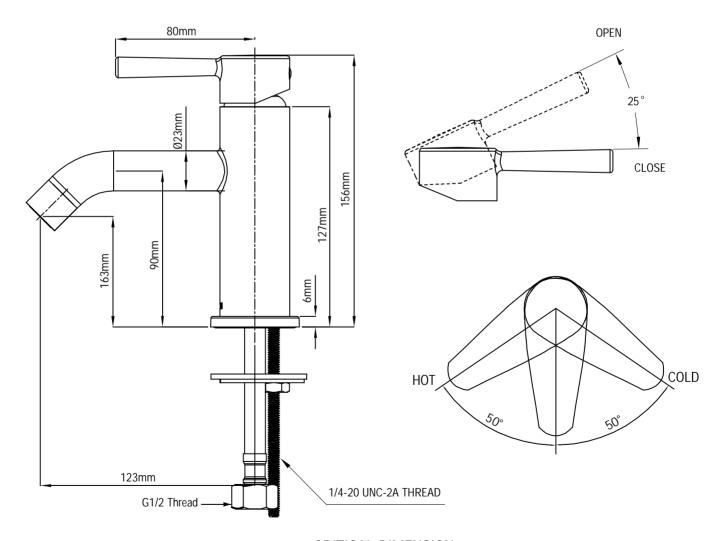

# **OPERATION**

- Lever style handle
- Pull-on / Push-off
- Temperature controlled through 100 degree arc of handle travel
- Flow is 0.2L/s minimum at 0.3Mpa without aereator.
- Flow is 0.15L/s maximum at 0.1Mpa with aereator.

### WARRANTY

• 5years limited warranty against leaks and drips

**ESSENCE** Single Mount Single-Handle Lavatory Faucet

Models: 14121

CRITICAL DIMENSION

(DO NOT SCALE)