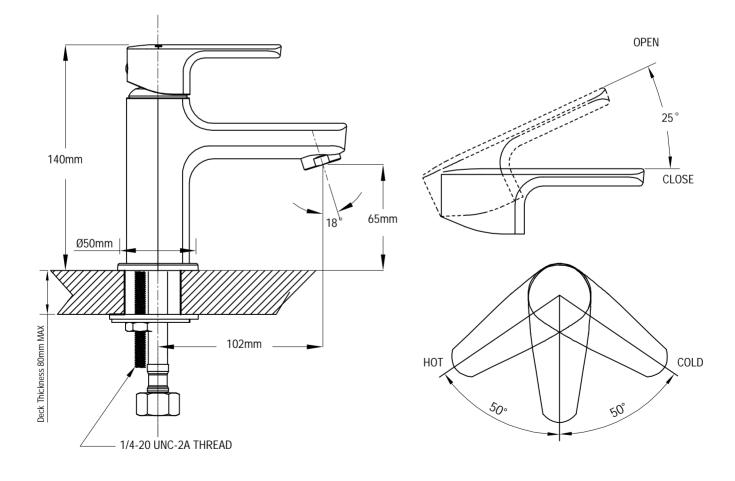

#### **OPERATION**

- Lever style handle
- Pull-on / Push-off
- Temperature controlled through 100 degree arc of handle travel FLOW
- Flowrate is about 5.5L/min at 0.3Mpa with aerator.
  Flowrate is about 3.7L/min at 0.1Mpa with aerator.

### NOTE: THIS FAUCET IS DESIGNED TO BE INSTALLED THRU 34mm MIN. TO 38mm MAX.DIA.HOLE

CRITICAL DIMENSION (DO NOT SCALE)