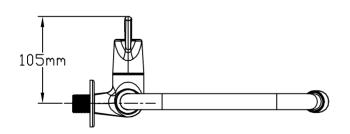

# Specifications

## **DESCRIPTION**



- Metal construction with a chrome finish
- G1/2 inlet connections

### **OPERATION**



- Levle style handle
- Anti-clockwise-on / Clockwise-off
- Single Cold

### **FLOW**



- Flowrate is 0.20L/s minimum under 0.3Mpa
- Flowrate is 0.13L/s minimum under 10PSI

#### **CARTRIDGE**



- Ceramic 25mm cartridge designNonmetallic / nonferrous and ceramic material



### WARRANTY

• 5 years limited warranty against leaks and drips



### SINGLE COLD TAP

Single Mount Single-Handle Kitchen Faucet

Model:144968V

NOTE: THIS FAUCET IS DESIGNED TO BE INSTALLED THRU 35mm MIN. DIA. HOLE







# CRITICAL DIMENSION

(DO NOT SCALE)