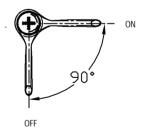

### **OPERATION**

- Levle style handle
- Anti-clockwise-on / Clockwise-off
- Single Cold