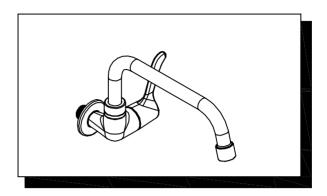

### SINGLE COLD TAP

Single Mount Single-Handle Kitchen Faucet

Model:144968V

NOTE: THIS FAUCET IS DESIGNED TO BE INSTALLED THRU 35mm MIN. DIA. HOLE