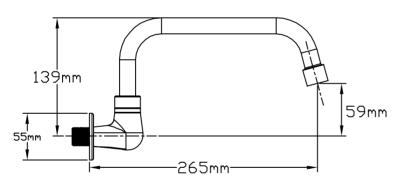

# Specifications

## **DESCRIPTION**



- Metal construction with a chrome finish
- G1/2 inlet connections

### **OPERATION**



- Levle style handle
- Anti-clockwise-on / Clockwise-off
- Single Cold

### **FLOW**



- Flowrate is 0.20L/s minimum under 0.3Mpa
- Flowrate is 0.13L/s minimum under 10PSI

#### **CARTRIDGE**



- Ceramic 25mm cartridge designNonmetallic / nonferrous and ceramic material



### WARRANTY

• 5 years limited warranty against leaks and drips



### SINGLE COLD TAP

Single Mount Single-Handle Kitchen Faucet

Model:144968V

NOTE: THIS FAUCET IS DESIGNED TO BE INSTALLED THRU 35mm MIN. DIA. HOLE







# CRITICAL DIMENSION

(DO NOT SCALE)