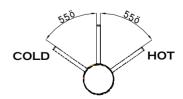

# **OPERATION**

- Lever style handle
- Pull-on / Push-off
- Temperature controlled through 110 degree arc of handle travel