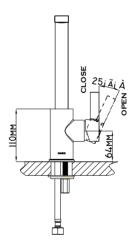

# **OPERATION**

- Lever style handle
- Pull-on / Push-off
- Temperature controlled through 110 degree arc of handle travel

# WARRANTY

• 5 years limited warranty against leaks and drips

**STEROPE** Single Mount Single-Handle Kitchen Faucet

Models:57111

NOTE:See reverse side for illustrated parts

CRITICAL DIMENSION

(DO NOT SCALE)