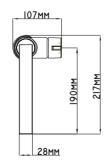

## **CARTRIDGE**

Ceramic 28mm cartridge design
Nonmetallic / nonferrous and ceramic material

Designed to meet GB standard