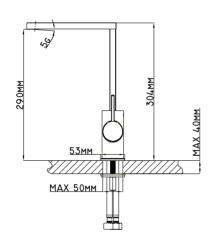

# WARRANTY

• 5 years limited warranty against leaks and drips

**STEROPE** Single Mount Single-Handle Kitchen Faucet

Models:57111

NOTE:See reverse side for illustrated parts

CRITICAL DIMENSION

(DO NOT SCALE)