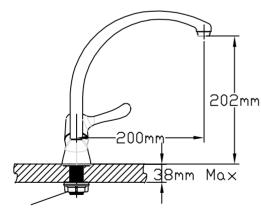

## NOTE: THIS FAUCET IS DESIGNED TO BE INSTALLED THRU 35mm MIN. DIA. HOLE

G1/2 THD NUT

(DO NOT SCALE)

Rev 02/09

## Specifications