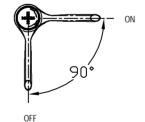

#### OPERATION

- Levle style handle
- Anti-clockwise-on / Clockwise-off
- Single Cold