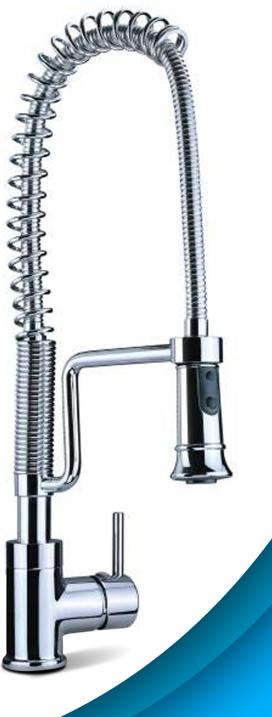

# Laforma Spring Kitchen (model 7041)

### **Features**

Laforma Spring Kitchen (Model 7041) Elegant dual handle design,depict the reposeful art.

- Chrome finish is highly reflective for a mirror-like look that works with any decorating style.
- One–handle lever handles make it easy to adjust the water.
- Aerated stream for everyday cleaning.
- Single hole mount creates a cleaner look against custom countertops.