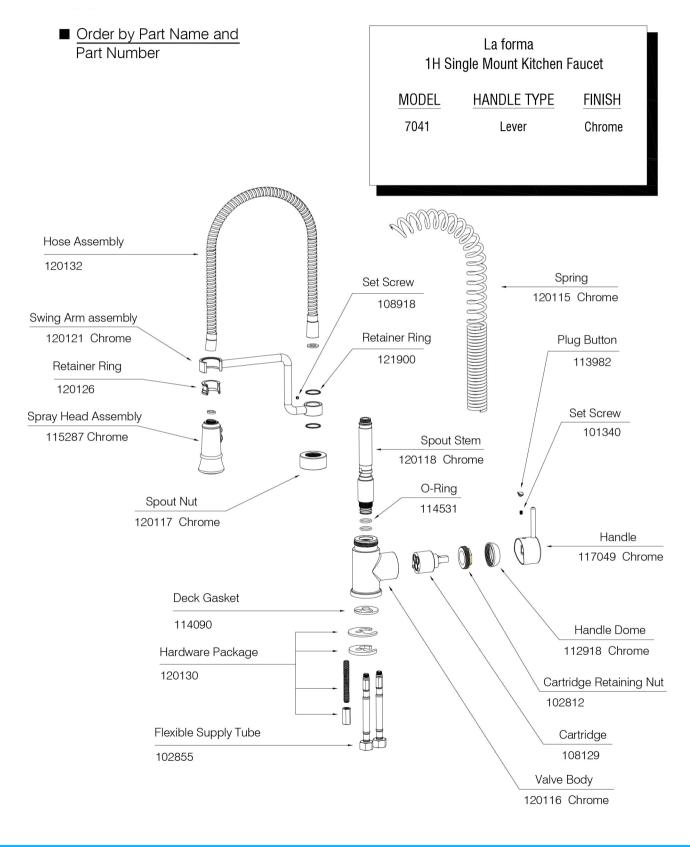

hole mount creates a cleaner look against custom countertops.





#### DESCRIPTION

- Metal construction with a chrome finish
- G1/2 inlet connections
- Includes 400mm long flexible inlet hoses

#### **OPERATION**

- Lever style handle
- Pull-on / Push-off
- Temperature controlled through 110 degree arc of handle travel

#### FLOW

• Flowrate is 0.15L/s minimum under 0.3Mpa

#### CARTRIDGE

- Ceramic 40mm cartridge design
- Nonmetallic / nonferrous and ceramic material

#### STANDARD

Designed to meet GB standard

#### WARRANTY

• 5 years limited warranty against leaks and drips



Specifications

LA FORMA

Single Mount Single-Handle Kitchen Faucet

#### Models:7041

# NOTE: THIS FAUCET IS DESIGNED TO BE INSTALLED THRU 35mm MIN. DIA. HOLE





(DO NOT SCALE)



## **Illustrated Parts**