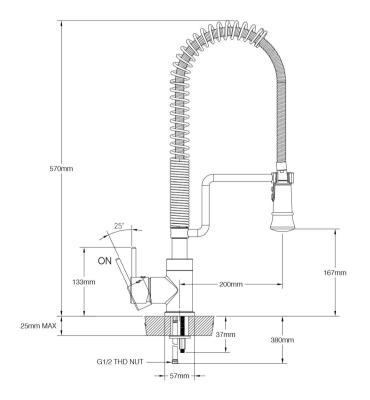

# NOTE: THIS FAUCET IS DESIGNED TO BE INSTALLED THRU 35mm MIN. DIA. HOLE

(DO NOT SCALE)