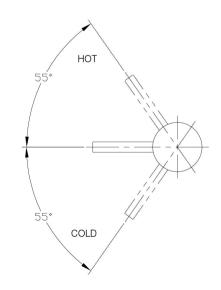

#### **OPERATION**

- Lever style handle
- Pull-on / Push-off
- Temperature controlled through 110 degree arc of handle travel