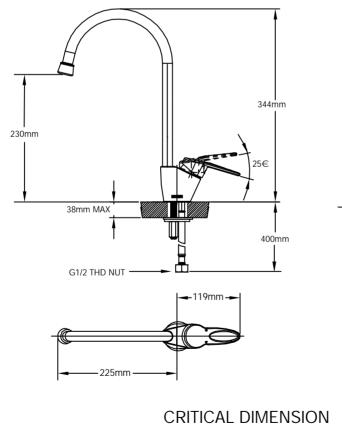

# NOTE: THIS FAUCET IS DESIGNED TO BE INSTALLED THRU 35mm MIN. DIA. HOLE

COLD

HOT

(DO NOT SCALE)

Rev 08/23