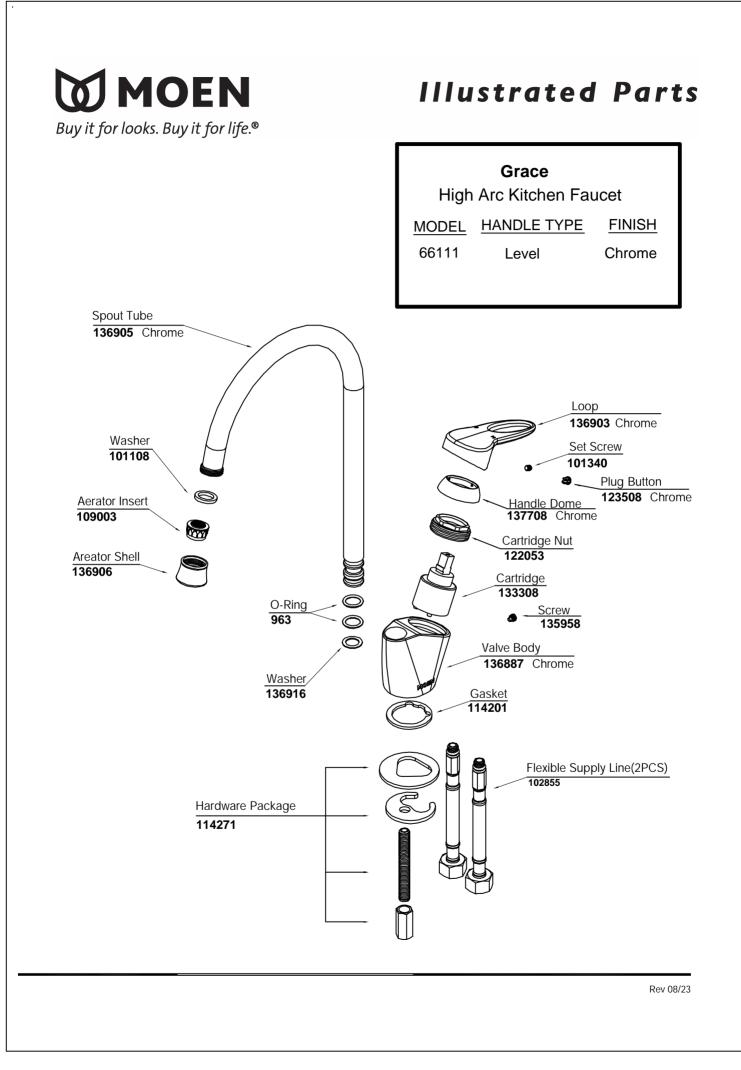

# **MOEN**

Buy it for looks. Buy it for life.®

#### WARRANTY

• 5 years limited warranty against leaks and drips

Grace High Arc Kitchen Faucet Model: 66111