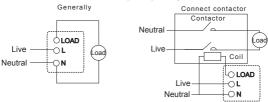

nd use

This application guide applies to the following products.

(Notes: suffix\_WE/WG/GH/LW/WD/ST\_C5/G2 etc. mean the colors and sales areas)

Cat. No. Description

E8331EKT 250V 16A Elec Keycard SW

#### SPECIFICATIONS

Voltage : 250V~

Mounting centre : 60.3mm
Current : 16A

Compliance : IEC 60669-2-1

#### IMPORTANT NOTE

- The products must be installed by qualified electricians.
- 2. Please check your local wiring regulations before installation.
- 3. Please use the standard 86 size wallbox.
- 4. Safekeeping the cover to prevent damage during product installation.
  - Turn off the power supply when you clean the product. Use a piece of soft, slightly-moistened cloth or tissue paper to wipe off the dust and dirt on the surface. Avoid using corrosive chemicals.

## WIRING DIAGRAMS



### MOUNTING INSTRUCTION

- Remove the product cover and safekeeping.
- 2. Connect the wires to the terminals (recommend to leave 10-12mm bare metal
- 4. Snap the product cover.