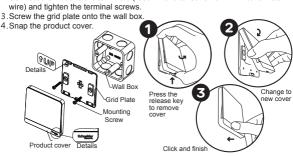

### MOUNTING INSTRUCTION

- Remove the product cover and safekeeping.
- 2. Connect the wires to the terminals (recommend to leave 10-12mm bare metal
- 4. Snap the product cover.